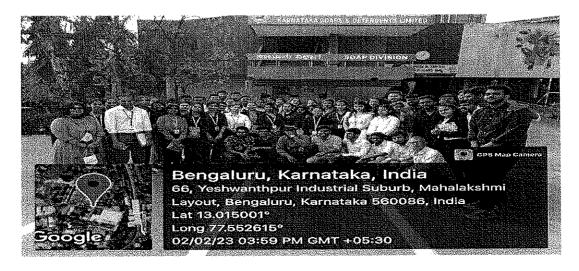

Dr. Anita Matthews, Dean, Faculty members and the students going to the industrial visit on Feb 2, 2023.

Sri. Balakrishna, Assistant General Manager, Public Relations, Karnataka Detergents and Soaps Ltd addressing the students in a training session during the industrial visit.

Sri Balakrishna, Assistant Manager, KSDL, Faculty members, students after the industrial visit on Feb 2, 2023