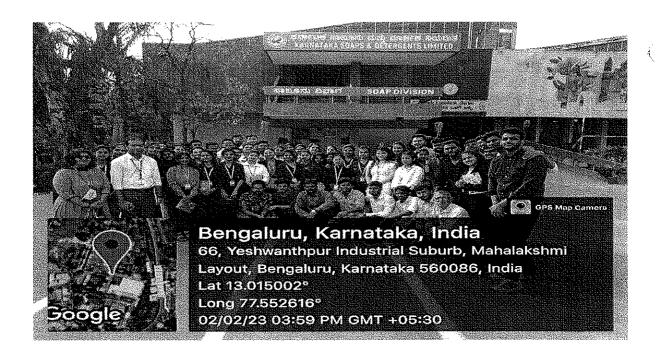

# Krupanidhi Group of Institutions Krupanidhi College of Management Bangalore

| Name of the Programme | Factory visit (Karnataka Soaps &Detergents Limited) |
|-----------------------|-----------------------------------------------------|
| Date & Time           | 2 <sup>nd</sup> February 2023                       |
| Target Audience       | MBA First Semester Students (2022-2024)             |
| No. of Participants   | 54 students + 2 Faculty                             |
| Venue/ Platform       | Mysor Sandal Soaps ,Yeshwantpur                     |
| Faculty Incharge      | Dr.B.Senthil Kumar, Dr.Sneha                        |
| Report prepared by:   | Dr.Sneha ,Dr.B.Senthil Kumar                        |

A count of 54 students of I semester students of MBA 'A'Section accompanied by a couple of faculty went to Karnataka Soaps & Detergents, a company owned by Karnataka Soaps & Detergents, being manufactured since 1916, nonetheless the Mysore Sandal Soap remains the companys flagship product and the only soap in the world made from 100% sandalwood oil.