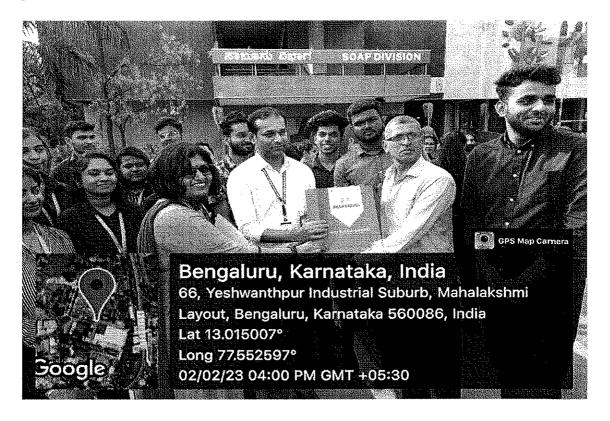

production lines. They also gained insights on waste management and optimization of resources.

Students also clarified their doubts about production and assembly lines. It was a very enriching experience for students and faculty members. The industrial visit concluded by giving a Memento as a token of gratitude on behalf of **Dr. Anita Matthews, Dean, Krupanidhi College of Management.** 

Dr. Anita Matthews, Dean, Faculty members and the students going to the industrial visit on Feb 2, 2023.

Sri. Balakrishna, Assistant General Manager, Public Relations, Karnataka Detergents and Soaps Ltd addressing the students in a training session during the industrial visit.

Sri Balakrishna, Assistant Manager, KSDL, Faculty members, students after the industrial visit on Feb 2, 2023