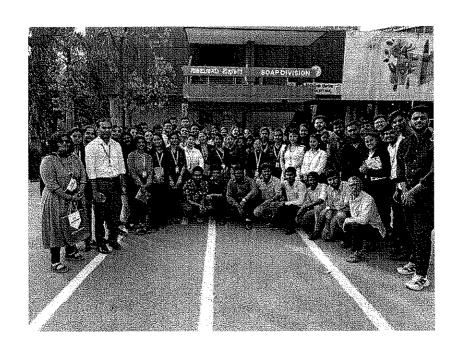

production lines. They also gained insights on waste management and optimization of resources.

Students also clarified their doubts about production and assembly lines. It was a very enriching experience for students and faculty members. The industrial visit concluded by giving a Memento as a token of gratitude on behalf of **Dr. Anita Matthews, Dean, Krupanidhi College of Management.** 

Sri Balakrishna, Assistant Manager, KSDL, Faculty members, students after the industrial visit on Feb 2, 2023